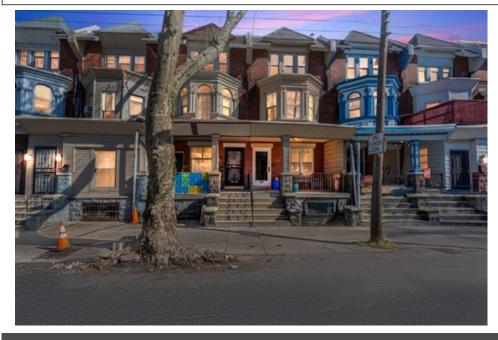

Fully Occupied West Philly Triplex with Fantastic Location!

## 5131 Pine St, Philadelphia, PA

## \$ 419,000

Don't miss this amazing investment opportunity! This fully occupied triplex sits directly across from Malcolm X Park, is conveniently located near the 52nd Street strip, and is just minutes from Baltimore Avenue. All three units are accessed from the shared front porch.